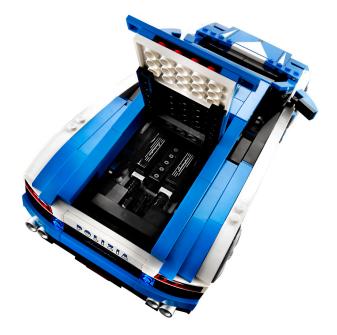

Like all the cars in the RACERS line, the shape of the car is very well reproduced. Using curved slopes and tiles that fit with the curves of the car together with plates modified with clip and plates modified with handle, the design of the car is faithfully reflected in this model. The interior is superb. The seats, panels, manual brake.... every detail has been incorporated. In this case stickers are necessary to be able to reproduce the small gadgets in the interior. The interior can be accessed through the opening doors. The hood, located at the back, can also be opened to access the powerful V10 engine with a power of 550CV. The boot, at the front of the car opens up to show the fire extinguisher and – as a curious detail - the icebox for donor transport.