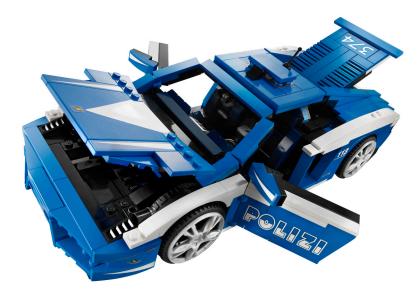

Like all the cars in the RACERS line, the shape of the car is very well reproduced. Using curved slopes and tiles that fit with the curves of the car together with plates modified with clip and plates modified with handle, the design of the car is faithfully reflected in this model. The interior is superb. The seats, panels, manual brake.... every detail has been incorporated. In this case stickers are necessary to be able to reproduce the small gadgets in the interior. The interior can be accessed through the opening doors. The hood, located at the back, can also be opened to access the powerful V10 engine with a power of 550CV. The boot, at the front of the car opens up to show the fire extinguisher and – as a curious detail - the icebox for donor transport.