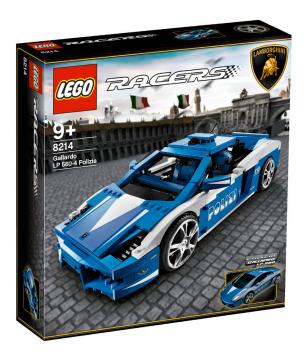

## Review 8214: Lamborghini Gallardo LP560-4 Polizia

## LEGO® RACERS presentation

Text by Iluisgib

Pictures by Iluisgib and LEGO® Systems A/S

Set: Lamborghini Gallardo LP560-4 Polizia Set number: 8214 Number of parts: 801 Recommended retail price: 59,95€

LEGO® has fascinated fans of scale models of sports cars for many years. After its Ferrari license (from 2004 to 2009), which resulted in some marvelous sets, like the F430, the Enzo or the FFX, 2009 started with a new license: Lamborghini, another one of the mythical brands in the history of sports cars. The first car to appear on the market was the Gallardo LP560-4, a beautiful yellow car with soft curves and an aggressive character. In 2010 LEGO surprises us again with a special version of the Gallardo.LP560-4 Polizia. In May 2004 with the occasion of the 152th anniversary of the Polizia, Lamborghini donated a Gallardo and in 2005, after this very positive experience, it donated another one. The cars are used primarily used for surveillance on the roads and for health emergencies, so each one of them caries an automatic defibrillator and special equipment for transporting organs and blood plasma [1].

The box is also special as it shows the car in the foreground and in the background an image of a typical Italian palace and stone paving.

The Lamborghini Gallardo Polizia combines a fantastic design with an original and interesting replica which will satisfy both those new to the car and collector of the RACERS theme.