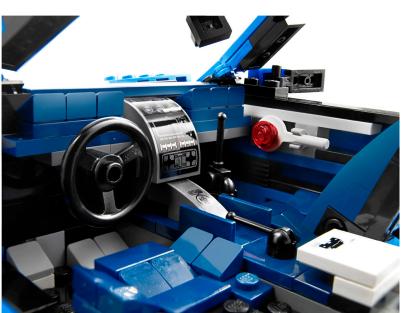

Like all the cars in the RACERS line, the shape of the car is very well reproduced. Using curved slopes and tiles that fit with the curves of the car together with plates modified with clip and plates modified with handle, the design of the car is faithfully reflected in this model. The interior is superb. The seats, panels, manual brake.... every detail has been incorporated. In this case stickers are necessary to be able to reproduce the small gadgets in the interior. The interior can be accessed through the opening doors. The hood, located at the back, can also be opened to access the powerful V10 engine with a power of 550CV. The boot, at the front of the car opens up to show the fire extinguisher and – as a curious detail - the icebox for donor transport.