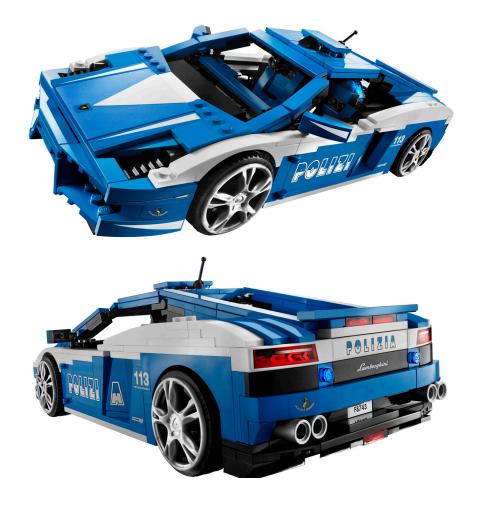

Like all the cars in the RACERS line, the shape of the car is very well reproduced. Using curved slopes and tiles that fit with the curves of the car together with plates modified with clip and plates modified with handle, the design of the car is faithfully reflected in this model. The interior is superb. The seats, panels, manual brake.... every detail has been incorporated. In this case stickers are necessary to be able to reproduce the small gadgets in the interior. The interior can be accessed through the opening doors. The hood, located at the back, can also be opened to access the powerful V10 engine with a power of 550CV. The boot, at the front of the car opens up to show the fire extinguisher and – as a curious detail - the icebox for donor transport.